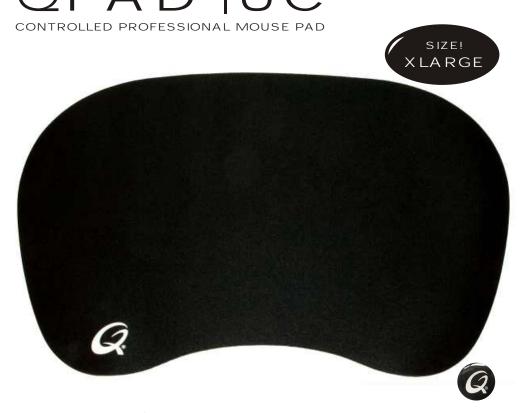

## FEEL THE CONTROL

If you're looking for a mousepad that gives you total control while letting you enjoy working the mouse, choose QPAD's new uncoated surface mouse pad the latest in a wide portfolio of proven QPAD products. Our new, three-millimeter thick pad features a soft yet resistant surface designed to let you feel the movement over the pad's uncoated surface for better control. Portable and robust, you can roll it up, stick it your pocket and slap it down for the next game. A cross-weave rubber underside firmly grips the table where you place it. With its signature winged shape designed for an extra-wide sweet spot, UC is a superior quality soft pad that lets you do the work and gives you a sense of mastery.

## SPECIFICATION:

Sizes: X-Large 50x36.5cm | 19.68x14.37 inch

Thickness: 3 mm | 0.11 inch

Color: Black

Surface: High quality uncoated cross-weave cloth.

Other: Including transport package, Q|Glidz and Q|Dome stickers.